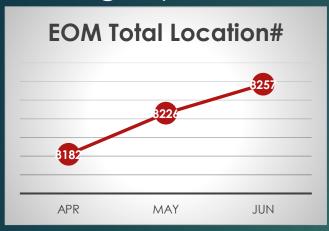

### Registry Committee Monthly Update – June 2020

| Total                          | Unique    |  |
|--------------------------------|-----------|--|
| Locations <sup>(1)(2)(3)</sup> | Companies |  |
| 8257                           | 3088      |  |

- (1) Includes UW Direct Offices
- (2) As of 6/30/2020
- 3) Includes REAs