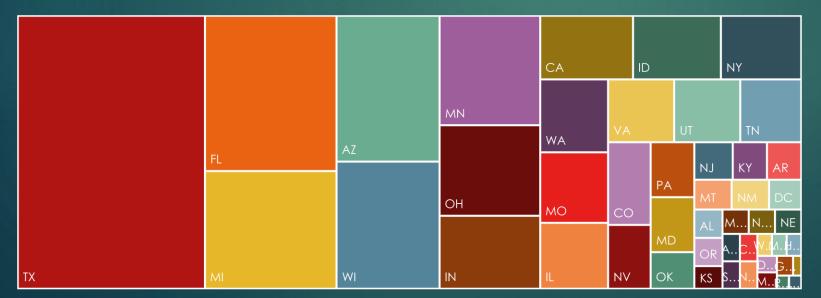

#### State distribution

### RON Icon Project State & Regional Distribution

| State     | RON Locations |  |  |  |  |
|-----------|---------------|--|--|--|--|
| TX        | 320           |  |  |  |  |
| FL        | 128           |  |  |  |  |
| MI        | 97            |  |  |  |  |
| ΑZ        | 94            |  |  |  |  |
| WI        | 82            |  |  |  |  |
| MN        | 69            |  |  |  |  |
| OH        | 57            |  |  |  |  |
| IN        | 46            |  |  |  |  |
| CA        | 37            |  |  |  |  |
| ID        | 35            |  |  |  |  |
| NY        | 32            |  |  |  |  |
| WA        | 31            |  |  |  |  |
| MO        | 30            |  |  |  |  |
| Remainder | <30           |  |  |  |  |