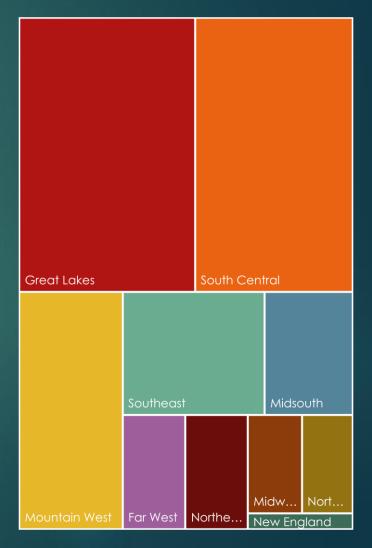

### Regional distribution

| Region        | RON Locations |  |  |  |
|---------------|---------------|--|--|--|
|               |               |  |  |  |
| Great Lakes   | 379           |  |  |  |
| South Central | 339           |  |  |  |
| Mountain West | 193           |  |  |  |
| Southeast     | 137           |  |  |  |
| Midsouth      | 85            |  |  |  |
| Far West      | 56            |  |  |  |
| Northeast     | 56            |  |  |  |
| Midwest       | 42            |  |  |  |
| Northwest     | 39            |  |  |  |
| New England   | 13            |  |  |  |