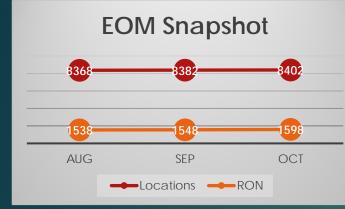

### Registry Committee Monthly Update – October 2020

Total

(2)

(3)

Locations<sup>(1)(2)(3)</sup>

8402

As of 10/26/2020

Includes REAs

(1) Includes UW Direct Offices

RON

Locations<sup>(3)</sup>

1598

| Tecl | hnol | logy |
|------|------|------|
|      |      | - 35 |

- ► Strategic Review of Registry code:
  - ALTA Registry Code audit completed with minor findings
  - Audit findings are currently out for comment with FPT (the current development vendor).
  - ALTA Staff are creating an RFI process to select new vendors for Registry development work.
- ► Registry 2.0:
  - Phase 1 E&O Project underway please see next slide.
  - Underwriter API. Discussions to begin in Q1 2021