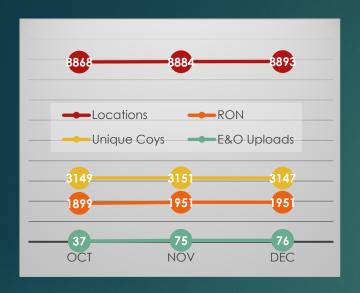

# Registry Committee Monthly Update - December 2021

| Total<br>Locations(1)(2)      | RON<br>Locations <sup>(3)</sup> |
|-------------------------------|---------------------------------|
| 8893                          | 1951                            |
| Unique<br>Companies           | 3147                            |
| % ALTA<br>Member<br>Companies | 53.42%                          |