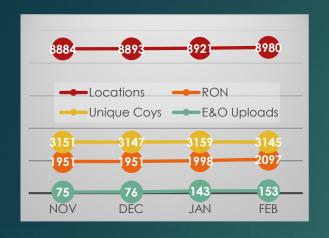

# Registry Committee Monthly Update – February 2022

| Total<br>Locations <sup>(1)(2)</sup> | RON<br>Locations <sup>(3)</sup> |
|--------------------------------------|---------------------------------|
| 8980                                 | 2097                            |
| Unique<br>Companies                  | 3145                            |

- (1) Includes UW Direct Offices
- (2) As of 3/2/2022
- (3) Includes REAs
- (4) E&O = # Companies