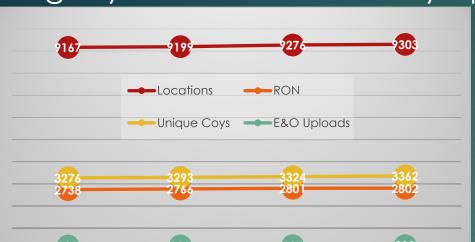

# Registry Committee Monthly Update – December 2022

NOV

OCT

| Total<br>Locations <sup>(1)(2)</sup> | RON<br>Locations <sup>(3)</sup> |
|--------------------------------------|---------------------------------|
| 9303                                 | 2802                            |
| Unique<br>Companies                  | 3362                            |

## Marketing:

MBA Tech - San Jose - Apr 2023

2023 LTA program – expand outreach to agents to drive up adoption by increased presence at individual LTA conferences

2022 end of year review

Listings increased from 8921 to 9303

RON locations increased from 1998 to 2802

In December 2022 the committee approved the addition of the following to the Registry dataset:

- ▶ E&O data to include Surety and Fidelity Bond Information
- Location language capabilities