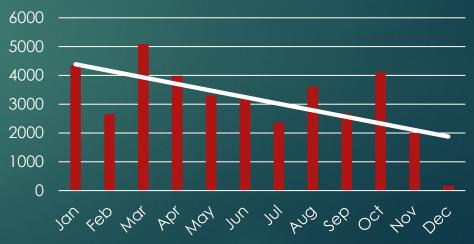

# ALTA Registry Anonymous searches for 2022

The Registry continues to be a source of data for the industry, the trend line for 2022 shows a decrease in searches which seems to reflect the decrease of mortgage origination volume arising from impact of rate increases by the Federal Reserve

### ALTA Registry Searches 2022